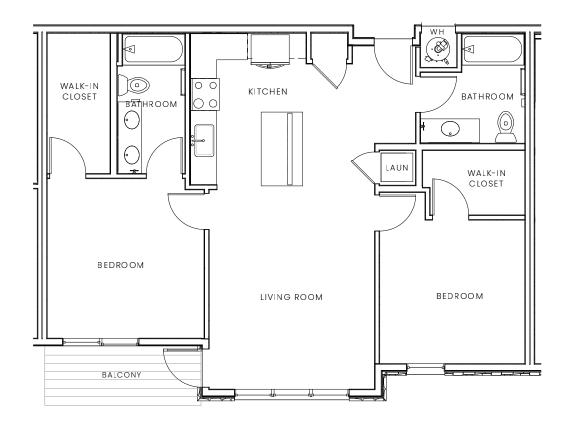

2 BED 2 BATH 1,101 - 1,102 SQ.FT.

UNIT#:

RENT:

DEPOSIT:

8425 Old Ski Run Circle
Littleton, CO 80125
broadstonesterlingranch.com
(303) 973-9096