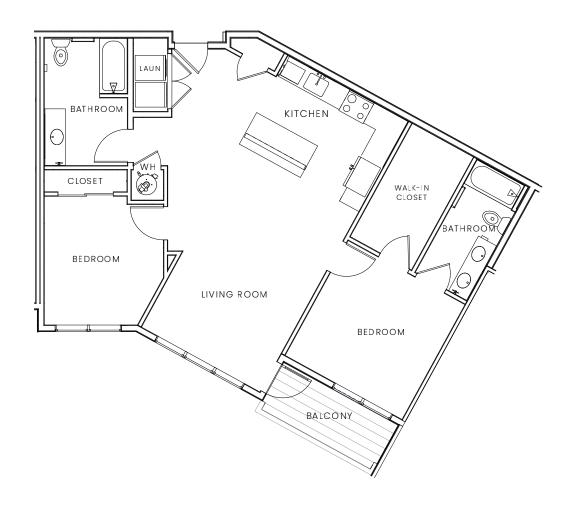

## 2 BED 2 BATH 1,101 SQ.FT.

UNIT#:

RENT:

DEPOSIT:

2425 Old Ski Run Circle
Littleton, CO 80125
broadstonesterlingranch.com
(303) 973-9096