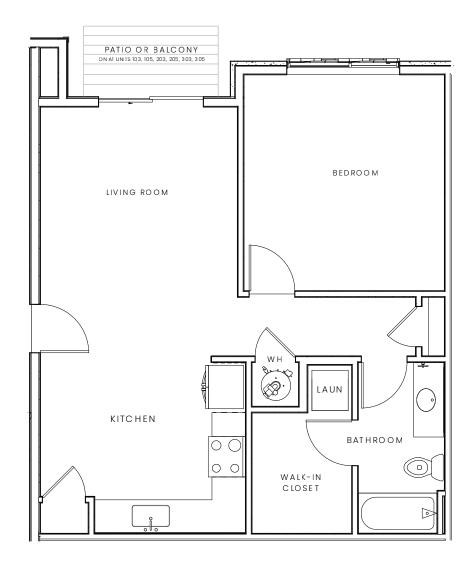

1 BED 1 BATH 737 SQ.FT.

UNIT#:

RENT:

DEPOSIT:

8425 Old Ski Run Circle
Littleton, CO 80125
broadstonesterlingranch.com
(303) 973-9096

## GOLDEN EAGLE