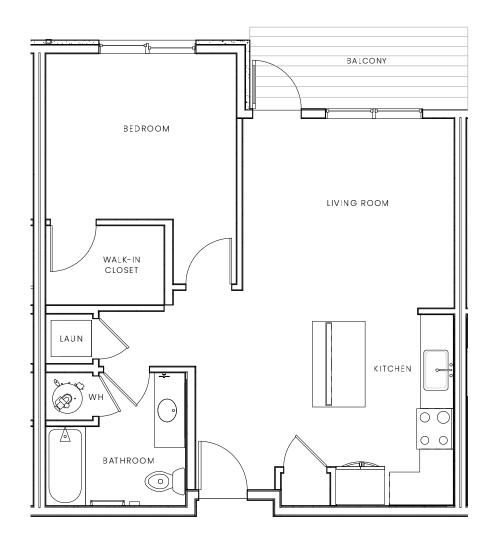

1 BED 1 BATH 686 - 691 SQ.FT.

UNIT#:

RENT:

DEPOSIT:

8425 Old Ski Run Circle Littleton, CO 80125 broadstonesterlingranch.com (303) 973-9096