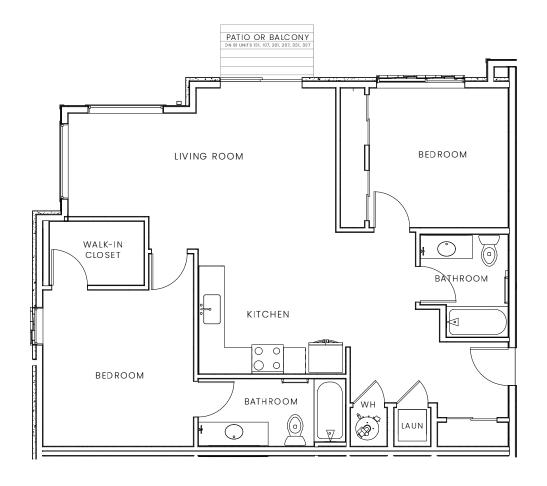

2 BED 2 BATH 1,073 SQ.FT.

UNIT#:

RENT:

DEPOSIT:

8425 Old Ski Run Circle Littleton, CO 80125 broadstonesterlingranch.com (303) 973-9096