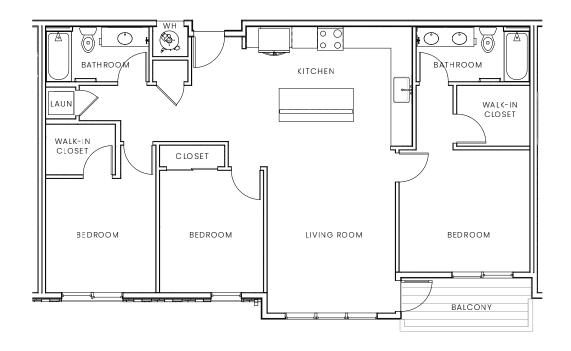

8425 Old Ski Run Circle Littleton, CO 80125 broadstonesterlingranch.cor (303) 973-9096

3 BED 2 BATH 1,280 - 1,281 SQ.FT.

UNIT#: RENT: DEPOSIT:

WATERTON GANYON